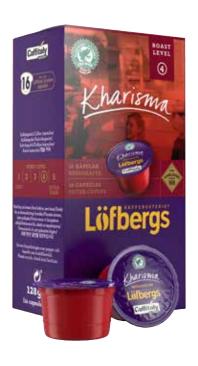

## FILTER COFFEE CAPSULES

Kharisma

CONTENT Enjoy Kharisma, a dark and intense coffee with

a nutty aroma and delicate fruity hints.

ARTICLE NO. 10593

TRAY WITH HOOD 16 capsules in each box and 6 boxes in each tray.

USE BEFORE 24 months

PACKAGING Paper and plastic material.

The capsule is made from 100% plastic materials.

BARCODE PACK 7310050005935 Box

7310050105932 Tray

EKO Mörkrost/ Dark Roast

CONTENT Dark roasted organic coffee with delicate aromas