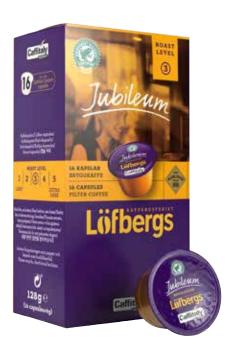

USE BEFORE 24 months

PACKAGING Paper and plastic material.

The capsule is made from 100% plastic materials.

BARCODE PACK 7310050005959 Box

7310050105956 Tray

**Jubileum** 

CONTENT Our jubileum capsule, a medium roasted coffee

with fruity aromas and a rounded sweetness.

ARTICLE NO. 10592

TRAY WITH HOOD 16 capsules in each box and 6 boxes in each tray.

USE BEFORE 24 months

PACKAGING Paper and plastic material.

The capsule is made from 100% plastic materials.

BARCODE PACK 7310050005928 Box