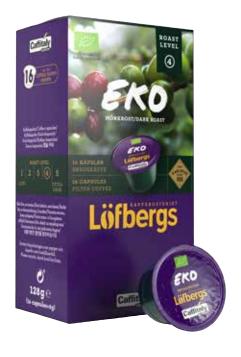

USE BEFORE 24 months

PACKAGING Paper and plastic material.

The capsule is made from 100% plastic materials.

BARCODE PACK 7310050005935 Box

7310050105932 Tray

EKO Mörkrost/ Dark Roast

CONTENT Dark roasted organic coffee with delicate aromas

of wild berries and hints of dark chocolate.

ARTICLE NO. 10598

TRAY WITH HOOD 16 capsules in each box and 6 boxes in each tray.

USE BEFORE 24 months

PACKAGING Paper and plastic material.

The capsule is made from 100% plastic materials.

BARCODE PACK 7310050005980 Box