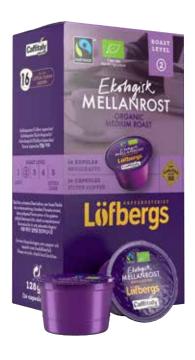

#### Ekologisk Mellanrost/ Organic Medium Roast

CONTENT A Faritrade and organic certified coffee with

a medium body, a touch of light acidity and

a great long lasting finish.

ARTICLE NO. 10595

TRAY WITH HOOD 16 capsules in each box and 6 boxes in each tray.

USE BEFORE 24 months

PACKAGING Paper and plastic material.

The capsule is made from 100% plastic materials.

BARCODE PACK 7310050005959 Box

7310050105956 Tray

**Jubileum** 

CONTENT Our jubileum capsule, a medium roasted coffee